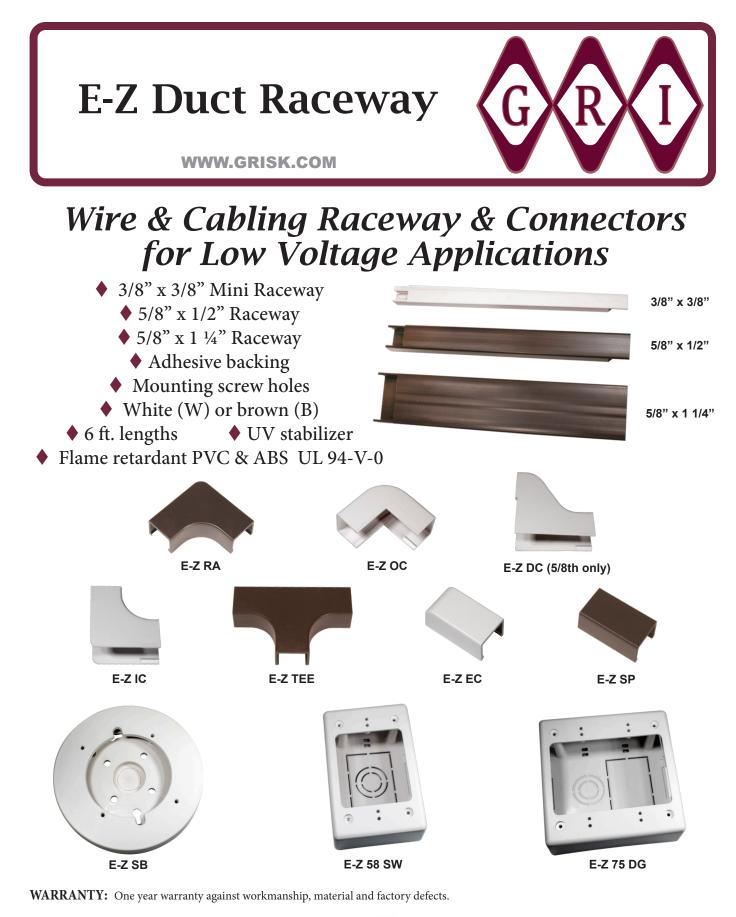

## **E-Z Duct Raceway**

WWW.GRISK.COM

E-Z Duct is GRI's product line of wire and cabling raceway and connectors for low voltage applications. Manufactured by GRI, this line of high quality, two piece surface raceway features 5/8" x 1/2" or 5/8" x 1 ¼", six foot lengths of PVC 94V-O, with adhesive backing and pre-drilled mounting screw holes for quick installation. The raceway can be purchased in bags of 6 or in bulk boxes of 50 pieces. GRI offers a variety of connectors in flame retardant ABS plastic. These connectors are available in bags of 6 of one type or a combo pack of 2 each. Call factory or visit one of our Distributors for ordering information.

| Part Numbers |              |                                                             |                         |                 |
|--------------|--------------|-------------------------------------------------------------|-------------------------|-----------------|
| Part #       | Quantity     | Description                                                 | Length                  | Color           |
| E-Z 38-W     | Bag of 10    | 3/8" x 3/8" Raceway                                         | six foot lengths        | white only      |
| E-Z 58 50    | Box of 50    | 5/8" x 1/2" Raceways                                        | six foot lengths        |                 |
| E-Z 58 6     | Bag of 6     | 5/8" x 1/2" Raceway                                         | six foot lengths        |                 |
| E-Z 58 DUO   | Bag of 6     | 6 E-Z 58 sticks to fit into 3 E-Z 75 covers                 | six foot lengths        | white or brown  |
| E-Z 58 IC    | Bag of 6     | Inside corner                                               |                         |                 |
| E-Z 58 OC    | Bag of 6     | Outside corner                                              |                         |                 |
| E-Z 58 SP    | Bag of 6     | Splices                                                     |                         |                 |
| E-Z 58 RA    | Bag of 6     | Right angles                                                |                         |                 |
| E-Z 58 TEE   | Bag of 6     | Тее                                                         |                         |                 |
| E-Z 58 EC    | Bag of 6     | End cap                                                     |                         |                 |
| E-Z 58 DC    | Bag of 6     | Drop ceiling                                                |                         |                 |
| E-Z 58 COM   | Combo Pack   | 2 each: inside corner, outside corner, splic                | e/coupling, right angle | e, tee, end cap |
| E-Z 58 SG    | One Box      | Junction box: W - 3.50" x H - 5.20" x D - 2"                |                         | white or red    |
| E-Z 75 50    | Bag of 50    | 5/8" x 1 1/4" Raceway                                       | six foot lengths        |                 |
| E-Z 75 6     | Bag of 6     | 5/8" x 1 1/4" Raceway                                       | six foot lengths        |                 |
| E-Z 75 IC    | Bag of 6     | Inside corner                                               | -                       |                 |
| E-Z 75 OC    | Bag of 6     | Outside corner                                              |                         |                 |
| E-Z 75 SP    | Bag of 6     | Splices                                                     |                         |                 |
| E-Z 75 RA    | Bag of 6     | Right angles                                                |                         |                 |
| E-Z 75 TEE   | Bag of 6     | Tee                                                         |                         |                 |
| E-Z 75 EC    | Bag of 6     | End cap                                                     |                         |                 |
| E-Z 75 COM   | Combo Pack   | 2 each: inside corner, outside corner, splic                | e/coupling, right angle | e, tee, end cap |
| E-Z 75 DG    | One Box      | Junction box: W - 5" x H - 5" x D - 2"                      | <b>-</b>                | white or red    |
| E-Z SB       | One Box      | Smoke box: W - 5.50" diameter (fits both E-Z 58 and E-Z 75) |                         |                 |
| E-Z 7553     | 12 Yard Roll | 1/2" x 1/16" double coat foam tape                          |                         |                 |